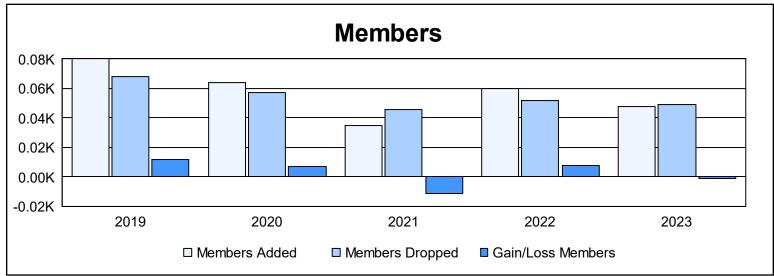

District 111BO As of June 2023 Cumulative

| Year      | New<br>Clubs | Dropped<br>Clubs | Gain/<br>Loss<br>Clubs | New<br>Members | Charter<br>Members | Reinstate<br>Members | Transfer<br>Members | Total<br>Member<br>Added | Total<br>Members<br>Dropped | Gain/<br>Loss<br>Members |
|-----------|--------------|------------------|------------------------|----------------|--------------------|----------------------|---------------------|--------------------------|-----------------------------|--------------------------|
| 2018-2019 | 0            | 0                | 0                      | 76             | 0                  | 3                    | 1                   | 80                       | 68                          | 12                       |
| 2019-2020 | 0            | 0                | 0                      | 59             | 0                  | 0                    | 5                   | 64                       | 57                          | 7                        |
| 2020-2021 | 0            | 0                | 0                      | 33             | 0                  | 0                    | 2                   | 35                       | 46                          | -11                      |
| 2021-2022 | 0            | 0                | 0                      | 58             | 0                  | 0                    | 2                   | 60                       | 52                          | 8                        |
| 2022-2023 | 0            | 0                | 0                      | 46             | 0                  | 0                    | 2                   | 48                       | 49                          | -1                       |
| Average   | 0            | 0                | 0                      | 54             | 0                  | 1                    | 2                   | 57                       | 54                          | 3                        |